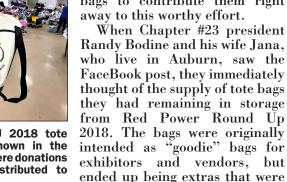

Bubba Smith. of the full-time volunteers accepts a tote bag from Randy Bodine.

they needed, but early-on had no way to carry their items away after collecting them.

As a result, a request soon went out over FaceBook

explaining this critical need and asking anyone with spare tote bags to contribute them right away to this worthy effort.

A RPRU 2018 tote bag shown in the area where donations were distributed to victims.

They called those in charge at Providence and asked if they would like to have them. Their reply was, "Absolutely"!

left over from the show.

Right away, Matt Bodine delivered around 250 RPRU 2018 tote bags to the church to lighten the load a bit on these unfortunate victims of the killer storm.