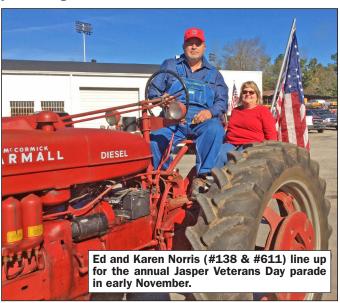

#### **2019 Tractor Show Schedule**

| Snead – JD Ag Supply April 6                                                                                                                                                                                                                                                                                                                                                                                                                                                                                                                                                                                                                                                                                                                                                                                                                                                                                                                                                                 |                                                          |
|----------------------------------------------------------------------------------------------------------------------------------------------------------------------------------------------------------------------------------------------------------------------------------------------------------------------------------------------------------------------------------------------------------------------------------------------------------------------------------------------------------------------------------------------------------------------------------------------------------------------------------------------------------------------------------------------------------------------------------------------------------------------------------------------------------------------------------------------------------------------------------------------------------------------------------------------------------------------------------------------|----------------------------------------------------------|
| Tuskegee – Little Texas April 6                                                                                                                                                                                                                                                                                                                                                                                                                                                                                                                                                                                                                                                                                                                                                                                                                                                                                                                                                              | 6                                                        |
| Montevallo FFA April 13                                                                                                                                                                                                                                                                                                                                                                                                                                                                                                                                                                                                                                                                                                                                                                                                                                                                                                                                                                      | 3                                                        |
| Loxley April 13                                                                                                                                                                                                                                                                                                                                                                                                                                                                                                                                                                                                                                                                                                                                                                                                                                                                                                                                                                              | 3                                                        |
| Moulton April 13                                                                                                                                                                                                                                                                                                                                                                                                                                                                                                                                                                                                                                                                                                                                                                                                                                                                                                                                                                             |                                                          |
| **Snead Case IH                                                                                                                                                                                                                                                                                                                                                                                                                                                                                                                                                                                                                                                                                                                                                                                                                                                                                                                                                                              |                                                          |
| Moulton — Alexander Lumber April 2                                                                                                                                                                                                                                                                                                                                                                                                                                                                                                                                                                                                                                                                                                                                                                                                                                                                                                                                                           |                                                          |
| •                                                                                                                                                                                                                                                                                                                                                                                                                                                                                                                                                                                                                                                                                                                                                                                                                                                                                                                                                                                            |                                                          |
| Franklinton, Louisiana – IH State Show May 3-4                                                                                                                                                                                                                                                                                                                                                                                                                                                                                                                                                                                                                                                                                                                                                                                                                                                                                                                                               |                                                          |
| Chalybeate May 13                                                                                                                                                                                                                                                                                                                                                                                                                                                                                                                                                                                                                                                                                                                                                                                                                                                                                                                                                                            |                                                          |
| New Market May 13                                                                                                                                                                                                                                                                                                                                                                                                                                                                                                                                                                                                                                                                                                                                                                                                                                                                                                                                                                            |                                                          |
| Wetumpka (previously Elmore)May 18                                                                                                                                                                                                                                                                                                                                                                                                                                                                                                                                                                                                                                                                                                                                                                                                                                                                                                                                                           | 8                                                        |
| Decatur Point Mallard May 2!                                                                                                                                                                                                                                                                                                                                                                                                                                                                                                                                                                                                                                                                                                                                                                                                                                                                                                                                                                 | 5                                                        |
| McCalla - Tannehill State Park May 24-25                                                                                                                                                                                                                                                                                                                                                                                                                                                                                                                                                                                                                                                                                                                                                                                                                                                                                                                                                     | 5                                                        |
| **SummerdaleJune 2                                                                                                                                                                                                                                                                                                                                                                                                                                                                                                                                                                                                                                                                                                                                                                                                                                                                                                                                                                           | 1                                                        |
| HaleyvilleJune 2                                                                                                                                                                                                                                                                                                                                                                                                                                                                                                                                                                                                                                                                                                                                                                                                                                                                                                                                                                             |                                                          |
| HancevilleJune 8                                                                                                                                                                                                                                                                                                                                                                                                                                                                                                                                                                                                                                                                                                                                                                                                                                                                                                                                                                             |                                                          |
| Cotaco – Soggy BottomJune 1                                                                                                                                                                                                                                                                                                                                                                                                                                                                                                                                                                                                                                                                                                                                                                                                                                                                                                                                                                  |                                                          |
|                                                                                                                                                                                                                                                                                                                                                                                                                                                                                                                                                                                                                                                                                                                                                                                                                                                                                                                                                                                              |                                                          |
| Gadsden – Goodyear PlantJune 23                                                                                                                                                                                                                                                                                                                                                                                                                                                                                                                                                                                                                                                                                                                                                                                                                                                                                                                                                              |                                                          |
| GuntersvilleJuly 20                                                                                                                                                                                                                                                                                                                                                                                                                                                                                                                                                                                                                                                                                                                                                                                                                                                                                                                                                                          |                                                          |
| Bloomsburg, PA Red Power RoundupJune 27-29                                                                                                                                                                                                                                                                                                                                                                                                                                                                                                                                                                                                                                                                                                                                                                                                                                                                                                                                                   |                                                          |
| SpeakeJuly 2                                                                                                                                                                                                                                                                                                                                                                                                                                                                                                                                                                                                                                                                                                                                                                                                                                                                                                                                                                                 |                                                          |
| Sevier, TN - TN State ShowAugust 2-3                                                                                                                                                                                                                                                                                                                                                                                                                                                                                                                                                                                                                                                                                                                                                                                                                                                                                                                                                         | 3                                                        |
| **Athens - Piney ChapelAugust 3                                                                                                                                                                                                                                                                                                                                                                                                                                                                                                                                                                                                                                                                                                                                                                                                                                                                                                                                                              | 3                                                        |
| Jackson, MS - MS State ShowAugust 16-1                                                                                                                                                                                                                                                                                                                                                                                                                                                                                                                                                                                                                                                                                                                                                                                                                                                                                                                                                       |                                                          |
| Lawrenceburg, TNAugust 16-1                                                                                                                                                                                                                                                                                                                                                                                                                                                                                                                                                                                                                                                                                                                                                                                                                                                                                                                                                                  |                                                          |
|                                                                                                                                                                                                                                                                                                                                                                                                                                                                                                                                                                                                                                                                                                                                                                                                                                                                                                                                                                                              |                                                          |
| Puecalivilla - Watarmalan Lactival August 1                                                                                                                                                                                                                                                                                                                                                                                                                                                                                                                                                                                                                                                                                                                                                                                                                                                                                                                                                  | 7                                                        |
| Russellville – Watermelon Festival August 1                                                                                                                                                                                                                                                                                                                                                                                                                                                                                                                                                                                                                                                                                                                                                                                                                                                                                                                                                  |                                                          |
| Fyffe August 24                                                                                                                                                                                                                                                                                                                                                                                                                                                                                                                                                                                                                                                                                                                                                                                                                                                                                                                                                                              | 4                                                        |
| Fyffe August 24 Fairview (Labor Day) Sept. 2                                                                                                                                                                                                                                                                                                                                                                                                                                                                                                                                                                                                                                                                                                                                                                                                                                                                                                                                                 | 4<br>2                                                   |
| Fyffe         August 24           Fairview (Labor Day)         Sept. 25           Eagleville, TN         Sept. 6-                                                                                                                                                                                                                                                                                                                                                                                                                                                                                                                                                                                                                                                                                                                                                                                                                                                                            | 4<br>2<br>7                                              |
| Fyffe         August 24           Fairview (Labor Day)         Sept. 25           Eagleville, TN         Sept. 6-           Town Creek         Sept. 14                                                                                                                                                                                                                                                                                                                                                                                                                                                                                                                                                                                                                                                                                                                                                                                                                                      | 4<br>2<br>7<br>4                                         |
| Fyffe         August 24           Fairview (Labor Day)         Sept. 2           Eagleville, TN         Sept. 6-           Town Creek         Sept. 14           Paducah, KY – KY IH State Show         Sept. 20-22                                                                                                                                                                                                                                                                                                                                                                                                                                                                                                                                                                                                                                                                                                                                                                          | 4<br>7<br>4<br>1                                         |
| Fyffe         August 24           Fairview (Labor Day)         Sept. 25           Eagleville, TN         Sept. 6-           Town Creek         Sept. 14                                                                                                                                                                                                                                                                                                                                                                                                                                                                                                                                                                                                                                                                                                                                                                                                                                      | 4<br>7<br>4<br>1                                         |
| Fyffe         August 24           Fairview (Labor Day)         Sept. 2           Eagleville, TN         Sept. 6-           Town Creek         Sept. 14           Paducah, KY – KY IH State Show         Sept. 20-22                                                                                                                                                                                                                                                                                                                                                                                                                                                                                                                                                                                                                                                                                                                                                                          | 4<br>7<br>4<br>1                                         |
| Fyffe       August 24         Fairview (Labor Day)       Sept. 25         Eagleville, TN       Sept. 6-         Town Creek       Sept. 14         Paducah, KY – KY IH State Show       Sept. 20-22         Inman, Georgia – IH State Show       Sept. 20-22                                                                                                                                                                                                                                                                                                                                                                                                                                                                                                                                                                                                                                                                                                                                  | 4<br>7<br>4<br>1<br>2                                    |
| Fyffe         August 24           Fairview (Labor Day)         Sept. 25           Eagleville, TN         Sept. 6-           Town Creek         Sept. 14           Paducah, KY - KY IH State Show         Sept. 20-22           Inman, Georgia - IH State Show         Sept. 20-22           Hartselle Depot Days         Sept. 22           Winfield Mule Day         Sept. 28                                                                                                                                                                                                                                                                                                                                                                                                                                                                                                                                                                                                               | 4<br>7<br>4<br>1<br>2<br>1<br>8                          |
| Fyffe         August 24           Fairview (Labor Day)         Sept. 25           Eagleville, TN         Sept. 6-           Town Creek         Sept. 14           Paducah, KY - KY IH State Show         Sept. 20-22           Inman, Georgia - IH State Show         Sept. 20-22           Hartselle Depot Days         Sept. 22           Winfield Mule Day         Sept. 28           Eva         Sept. 28                                                                                                                                                                                                                                                                                                                                                                                                                                                                                                                                                                                | 4<br>7<br>4<br>1<br>2<br>1<br>8                          |
| Fyffe August 24 Fairview (Labor Day) Sept. 25 Eagleville, TN Sept. 6- Town Creek Sept. 14 Paducah, KY – KY IH State Show Sept. 20-22 Inman, Georgia – IH State Show Sept. 20-22 Hartselle Depot Days Sept. 22 Winfield Mule Day Sept. 28 Eva Sept. 28 Centre Fall Fest Oct. 5                                                                                                                                                                                                                                                                                                                                                                                                                                                                                                                                                                                                                                                                                                                | 4<br>7<br>4<br>1<br>2<br>1<br>8<br>8                     |
| Fyffe August 24 Fairview (Labor Day) Sept. 25 Eagleville, TN Sept. 6- Town Creek Sept. 14 Paducah, KY – KY IH State Show Sept. 20-22 Inman, Georgia – IH State Show Sept. 20-22 Hartselle Depot Days Sept. 22 Winfield Mule Day Sept. 28 Eva Sept. 28 Centre Fall Fest Oct. 5 St. Florian Oct. 5                                                                                                                                                                                                                                                                                                                                                                                                                                                                                                                                                                                                                                                                                             | 4<br>7<br>4<br>1<br>2<br>1<br>8<br>8<br>5<br>5           |
| Fyffe         August 24           Fairview (Labor Day)         Sept. 25           Eagleville, TN         Sept. 6-           Town Creek         Sept. 14           Paducah, KY – KY IH State Show         Sept. 20-22           Inman, Georgia – IH State Show         Sept. 20-22           Hartselle Depot Days         Sept. 28           Winfield Mule Day         Sept. 28           Eva         Sept. 28           Centre Fall Fest         Oct. 1           St. Florian         Oct. 1           Gadsden – Noccalula Falls "G" Roundup         Oct. 11-12                                                                                                                                                                                                                                                                                                                                                                                                                              | 4<br>7<br>4<br>1<br>2<br>1<br>8<br>5<br>5<br>2           |
| Fyffe         August 24           Fairview (Labor Day)         Sept. 25           Eagleville, TN         Sept. 6-           Town Creek         Sept. 14           Paducah, KY - KY IH State Show         Sept. 20-22           Inman, Georgia - IH State Show         Sept. 20-22           Hartselle Depot Days         Sept. 22           Winfield Mule Day         Sept. 28           Eva         Sept. 28           Centre Fall Fest         Oct. 1           St. Florian         Oct. 1           Gadsden - Noccalula Falls "G" Roundup         Oct. 11-12           Cordova - Jean's On the River         Oct. 12                                                                                                                                                                                                                                                                                                                                                                      | 4<br>7<br>4<br>1<br>2<br>1<br>8<br>5<br>5<br>2<br>2      |
| Fyffe         August 24           Fairview (Labor Day)         Sept. 25           Eagleville, TN         Sept. 6-           Town Creek         Sept. 14           Paducah, KY - KY IH State Show         Sept. 20-22           Inman, Georgia - IH State Show         Sept. 20-22           Hartselle Depot Days         Sept. 22           Winfield Mule Day         Sept. 28           Eva         Sept. 28           Centre Fall Fest         Oct. 15           St. Florian         Oct. 15           Gadsden - Noccalula Falls "G" Roundup         Oct. 11-12           Cordova - Jean's On the River         Oct. 12           Falkville Festival         Oct. 13                                                                                                                                                                                                                                                                                                                       | 4<br>7<br>4<br>1<br>2<br>1<br>8<br>8<br>5<br>5<br>2<br>2 |
| Fyffe         August 24           Fairview (Labor Day)         Sept. 25           Eagleville, TN         Sept. 6-           Town Creek         Sept. 14           Paducah, KY - KY IH State Show         Sept. 20-22           Inman, Georgia - IH State Show         Sept. 20-22           Hartselle Depot Days         Sept. 22           Winfield Mule Day         Sept. 28           Eva         Sept. 28           Centre Fall Fest         Oct. 15           St. Florian         Oct. 15           Gadsden - Noccalula Falls "G" Roundup         Oct. 11-12           Cordova - Jean's On the River         Oct. 12           Falkville Festival         Oct. 12           Shelby - Iron Works         Oct. 12                                                                                                                                                                                                                                                                         | 4 2 7 4 1 2 1 8 8 5 5 2 2 2 2                            |
| Fyffe         August 24           Fairview (Labor Day)         Sept. 25           Eagleville, TN         Sept. 6-           Town Creek         Sept. 14           Paducah, KY - KY IH State Show         Sept. 20-22           Inman, Georgia - IH State Show         Sept. 22           Hartselle Depot Days         Sept. 22           Winfield Mule Day         Sept. 28           Eva         Sept. 28           Centre Fall Fest         Oct. 15           St. Florian         Oct. 15           Gadsden - Noccalula Falls "G" Roundup         Oct. 12           Cordova - Jean's On the River         Oct. 12           Falkville Festival         Oct. 12           Shelby - Iron Works         Oct. 12           Dothan - Landmark Park         Oct. 13                                                                                                                                                                                                                              | 4 2 7 4 1 2 1 8 8 5 5 2 2 2 9                            |
| Fyffe         August 22           Fairview (Labor Day)         Sept. 25           Eagleville, TN         Sept. 6-           Town Creek         Sept. 12           Paducah, KY - KY IH State Show         Sept. 20-22           Inman, Georgia - IH State Show         Sept. 20-22           Hartselle Depot Days         Sept. 26           Winfield Mule Day         Sept. 26           Eva         Sept. 26           Centre Fall Fest         Oct. 15           St. Florian         Oct. 15           Gadsden - Noccalula Falls "G" Roundup         Oct. 11-12           Cordova - Jean's On the River         Oct. 12           Shelby - Iron Works         Oct. 12           Dothan - Landmark Park         Oct. 13           Jasper Heritage Festival         Oct. 19                                                                                                                                                                                                                  | 4 2 7 4 1 2 1 8 8 5 5 2 2 2 9 9                          |
| Fyffe         August 24           Fairview (Labor Day)         Sept. 25           Eagleville, TN         Sept. 6-           Town Creek         Sept. 14           Paducah, KY - KY IH State Show         Sept. 20-22           Inman, Georgia - IH State Show         Sept. 22           Hartselle Depot Days         Sept. 22           Winfield Mule Day         Sept. 28           Eva         Sept. 28           Centre Fall Fest         Oct. 15           St. Florian         Oct. 15           Gadsden - Noccalula Falls "G" Roundup         Oct. 12           Cordova - Jean's On the River         Oct. 12           Falkville Festival         Oct. 12           Shelby - Iron Works         Oct. 12           Dothan - Landmark Park         Oct. 13                                                                                                                                                                                                                              | 4 2 7 4 1 2 1 8 8 5 5 2 2 2 9 9                          |
| Fyffe         August 22           Fairview (Labor Day)         Sept. 25           Eagleville, TN         Sept. 6-           Town Creek         Sept. 12           Paducah, KY - KY IH State Show         Sept. 20-22           Inman, Georgia - IH State Show         Sept. 20-22           Hartselle Depot Days         Sept. 26           Winfield Mule Day         Sept. 26           Eva         Sept. 26           Centre Fall Fest         Oct. 15           St. Florian         Oct. 15           Gadsden - Noccalula Falls "G" Roundup         Oct. 11-12           Cordova - Jean's On the River         Oct. 12           Shelby - Iron Works         Oct. 12           Dothan - Landmark Park         Oct. 13           Jasper Heritage Festival         Oct. 19                                                                                                                                                                                                                  | 4 2 7 4 1 2 1 8 8 5 5 2 2 2 9 9 9                        |
| Fyffe         August 24           Fairview (Labor Day)         Sept. 25           Eagleville, TN         Sept. 6-           Town Creek         Sept. 14           Paducah, KY - KY IH State Show         Sept. 20-22           Inman, Georgia - IH State Show         Sept. 20-22           Hartselle Depot Days         Sept. 22           Winfield Mule Day         Sept. 25           Eva         Sept. 26           Centre Fall Fest         Oct. 15           St. Florian         Oct. 15           Cordova - Jean's On the River         Oct. 12           Cordova - Jean's On the River         Oct. 12           Shelby - Iron Works         Oct. 12           Dothan - Landmark Park         Oct. 12           Jasper Heritage Festival         Oct. 19           Wedowee         Oct. 19           **Hartselle - Southland Flywheelers         Oct. 26                                                                                                                             | 4 2 7 4 1 2 1 8 8 5 5 2 2 2 9 9 9 6                      |
| Fyffe         August 24           Fairview (Labor Day)         Sept. 25           Eagleville, TN         Sept. 6-           Town Creek         Sept. 14           Paducah, KY – KY IH State Show         Sept. 20-22           Inman, Georgia – IH State Show         Sept. 20-22           Hartselle Depot Days         Sept. 25           Winfield Mule Day         Sept. 25           Eva         Sept. 26           Centre Fall Fest         Oct. 5           St. Florian         Oct. 5           Gadsden – Noccalula Falls "G" Roundup         Oct. 11-12           Cordova – Jean's On the River         Oct. 12           Falkville Festival         Oct. 12           Shelby – Iron Works         Oct. 12           Dothan - Landmark Park         Oct. 12           Jasper Heritage Festival         Oct. 13           Wedowee         Oct. 19           **Hartselle – Southland Flywheelers         Oct. 26           Greenville         Oct. 26                                  | 4 2 7 4 1 2 1 8 8 5 5 2 2 2 9 9 9 6 6                    |
| Fyffe         August 24           Fairview (Labor Day)         Sept. 25           Eagleville, TN         Sept. 6-           Town Creek         Sept. 14           Paducah, KY - KY IH State Show         Sept. 20-22           Inman, Georgia - IH State Show         Sept. 20-22           Hartselle Depot Days         Sept. 22           Winfield Mule Day         Sept. 28           Eva         Sept. 28           Centre Fall Fest         Oct. 15           St. Florian         Oct. 15           Gadsden - Noccalula Falls "G" Roundup         Oct. 12           Cordova - Jean's On the River         Oct. 12           Shelby - Iron Works         Oct. 12           Dothan - Landmark Park         Oct. 13           Jasper Heritage Festival         Oct. 19           Wedowee         Oct. 19           **Hartselle - Southland Flywheelers         Oct. 26           Greenville         Oct. 26           Jasper Veterans Day         Nov. 3                                   | 4 2 7 4 1 2 1 8 8 5 5 2 2 2 9 9 9 6 6 2                  |
| Fyffe         August 22           Fairview (Labor Day)         Sept. 25           Eagleville, TN         Sept. 6-           Town Creek         Sept. 12           Paducah, KY - KY IH State Show         Sept. 20-22           Inman, Georgia - IH State Show         Sept. 20-22           Hartselle Depot Days         Sept. 22           Winfield Mule Day         Sept. 28           Eva         Sept. 28           Centre Fall Fest         Oct. 15           St. Florian         Oct. 15           Gadsden - Noccalula Falls "G" Roundup         Oct. 12           Cordova - Jean's On the River         Oct. 12           Shelby - Iron Works         Oct. 12           Dothan - Landmark Park         Oct. 12           Jasper Heritage Festival         Oct. 12           Wedowee         Oct. 12           **Hartselle - Southland Flywheelers         Oct. 26           Greenville         Oct. 26           Jasper Veterans Day         Nov. 3           Orrville         Nov. 3 | 4 2 7 4 1 2 1 8 8 5 5 2 2 2 9 9 9 6 6 2 9                |
| Fyffe         August 24           Fairview (Labor Day)         Sept. 25           Eagleville, TN         Sept. 6-           Town Creek         Sept. 14           Paducah, KY - KY IH State Show         Sept. 20-22           Inman, Georgia - IH State Show         Sept. 20-22           Hartselle Depot Days         Sept. 22           Winfield Mule Day         Sept. 28           Eva         Sept. 28           Centre Fall Fest         Oct. 15           St. Florian         Oct. 15           Gadsden - Noccalula Falls "G" Roundup         Oct. 12           Cordova - Jean's On the River         Oct. 12           Shelby - Iron Works         Oct. 12           Dothan - Landmark Park         Oct. 13           Jasper Heritage Festival         Oct. 19           Wedowee         Oct. 19           **Hartselle - Southland Flywheelers         Oct. 26           Greenville         Oct. 26           Jasper Veterans Day         Nov. 3                                   | 4 2 7 4 1 2 1 8 8 5 5 2 2 2 9 9 9 6 6 2 9                |