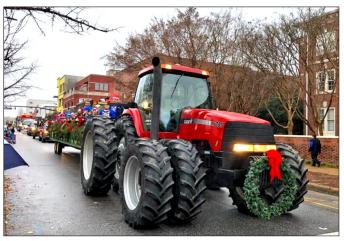

221 Highway 13 Haleyville, AL 35565 (205) 486-9999 Fax: (205) 486-3976

sales@jasperind.com

Andrew Sparks (#12) pulled a converted 40' cotton wagon in the 2018 City of Auburn Christmas parade with this 2006 CASE/IH MX 285 owned by Lazenby Farms. Andrew is Farm Operations Manager for the diversified 2000 acre farm located a few miles south of town. This red tractor was the only one in the parade and was well received by everyone along the route.