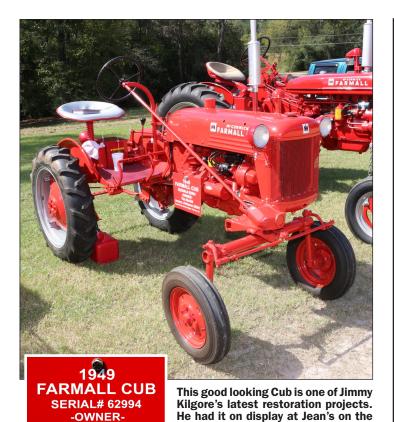

### SNEAD EQUIPMENT SALES & SERVICE, INC.

88043 Hwy 278 East P.O. Box 538 Snead, AL 35952 Ph: 205-466-3500 205-466-7168 Fax: 205-466-7169

www.sneadequip.com
Joe Criswell

The Jean's on the River show, not far from Cordova in Walker County always attracts a lot of red tractors, and the Fall 2018 show was no exception. The show takes place on the grounds of "Jean's on the River" restaurant, which sits on a bluff overlooking the Mulberry Fork of the Warrior River near U.S. 78. Early arriving exhibitors are treated to a free breakfast if they have an appetite.

Tim McGill

Jasper, Alabama 35501

River in October. Jimmy is known for

his near-perfect work, and this one is

no exception.

Sheree Sanders of Cordova, AL, wife of Glen Sanders (#15) passed away on February 19, 2019. Chapter #23 officers and directors extend our deepest sympathy and support to Glen during this time of great loss.