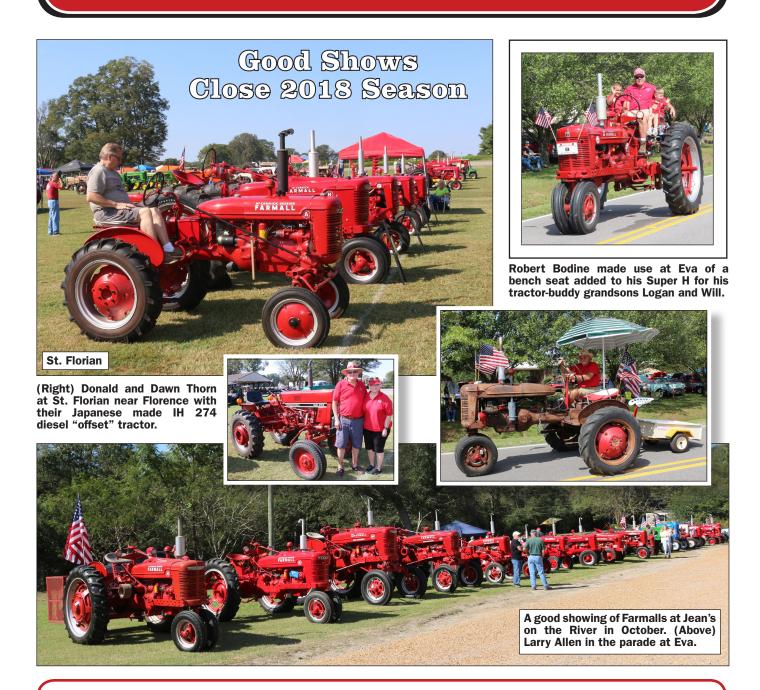

#### Minutes of AL Chapter #23 International Harvester Collectors Meeting at St. Florian, AL 11:00 a.m., October 6, 2018

5 Directors present Robert Bodine Charlie Grimmitt Clay Nordan Sherman Roberts Donnie Wedgworth 1 Advisor present
Conrad Bell
1 Visitor present
Karen Wedgworth

#### 18 Members present

Sharon K. Allen Eugene Hill Stephen Allen Hal Hoaglin Gary Bell Gary Moore Jana Bodine Arvel Newton Randy Bodine William J. Newton Jerry Briley Joel Parris Sally Grimmitt Cody Shadrix Nick Hauser Dawn Thorn Todd Hendricks **Donald Thorn** 

(Right) Dennis
Johnson (#510)
on his Super C
with C-32 power
loader in the parade
at Eva. (Far right)
Sherman Roberts'
nicely restored I-4
International standard
tread tractor.

An unusual sight at the St. Florian show was this International 2404 Lo-Boy. These tractors were only manufactured for two years during the mid-1960's.

### SNEAD EQUIPMENT SALES & SERVICE, INC.

88043 Hwy 278 East P.O. Box 538 Snead, AL 35952 Ph: 205-466-3500 205-466-7168 Fax: 205-466-7169

www.sneadequip.com
Joe Criswell

The Jean's on the River show, not far from Cordova in Walker County always attracts a lot of red tractors, and the Fall 2018 show was no exception. The show takes place on the grounds of "Jean's on the River" restaurant, which sits on a bluff overlooking the Mulberry Fork of the Warrior River near U.S. 78. Early arriving exhibitors are treated to a free breakfast if they have an appetite.