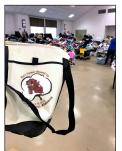

explaining this critical need and asking anyone with spare tote bags to contribute them right away to this worthy effort.

A RPRU 2018 tote bag shown in the area where donations were distributed to victims.

They called those in charge at Providence and asked if they would like to have them. Their reply was, "Absolutely"!

left over from the show.

Right away, Matt Bodine delivered around 250 RPRU 2018 tote bags to the church to lighten the load a bit on these unfortunate victims of the killer storm.