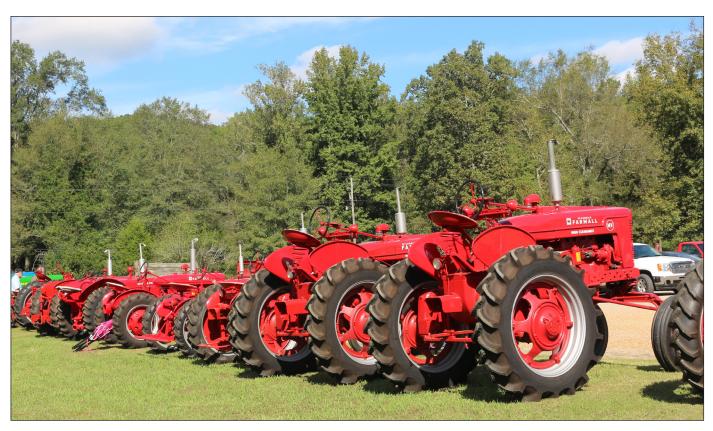

### SNEAD EQUIPMENT SALES & SERVICE, INC.

88043 Hwy 278 East P.O. Box 538 Snead, AL 35952 Ph: 205-466-3500 205-466-7168 Fax: 205-466-7169

www.sneadequip.com
Joe Criswell

The Jean's on the River show, not far from Cordova in Walker County always attracts a lot of red tractors, and the Fall 2018 show was no exception. The show takes place on the grounds of "Jean's on the River" restaurant, which sits on a bluff overlooking the Mulberry Fork of the Warrior River near U.S. 78. Early arriving exhibitors are treated to a free breakfast if they have an appetite.