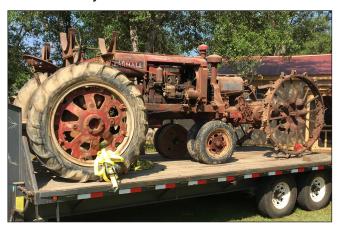

This fine restoration of a 1935 F-20 was a winter project for Chris Vaughn (#610) of Pensacola, FL. He's the second owner of the tractor. The photo below shows the tractor, along with a 1937 F-12 on steel the day Chris brought both of them home. The curved "holders" on either side of the F-20 supported Arsenic tanks used for spraying cotton. They were installed by the dealer in 1935.