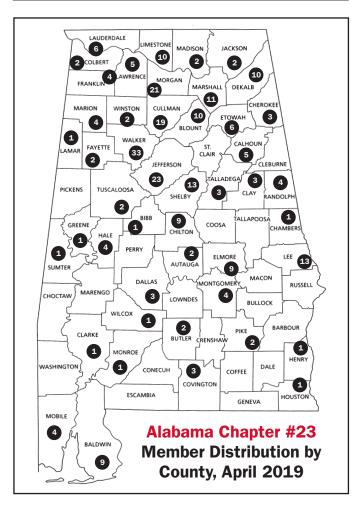

#### **41 Out of State Members**

| Florida6   | Mississippi  | 6 |
|------------|--------------|---|
| Georgia11  | Pennsylvania | 2 |
| Indiana2   | Tennessee    | 5 |
| Louisiana7 | Texas        | 2 |