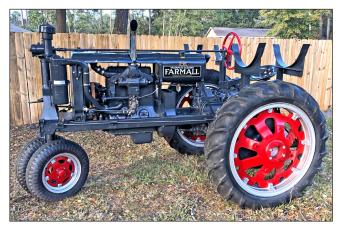

This fine restoration of a 1935 F-20 was a winter project for Chris Vaughn (#610) of Pensacola, FL. He's the second owner of the tractor. The photo below shows the tractor, along with a 1937 F-12 on steel the day Chris brought both of them home. The curved "holders" on either side of the F-20 supported Arsenic tanks used for spraying cotton. They were installed by the dealer in 1935.