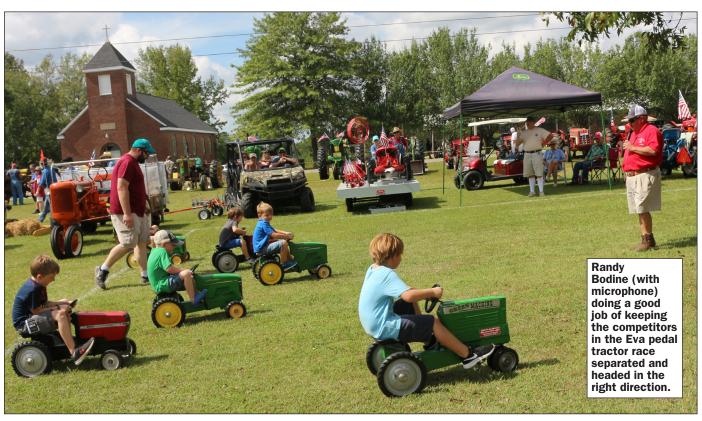

s Barnwell #235, 2015 Garland Dodd #261, 2011 Bill Brock #280, 2009 Rudy Cole #336, 2010 Faye Bodine #340, 2016 J.O. Pike #373, 2018 Gene Young #389, 2013 Vincent Baham #401, 2017 Johnny Self #427, 2014 **Edward Bottoms** #432, 2017 **Richard Greer** #443, 2013 Roger Heath #475, 2018 Alan Eisenberg #476, 2016 Gary Warren #486, 2014 James D. Hamby #492, 2015 Ron Warner #546, 2018 **Sally Grimmitt** #581, 2019

#### **41 Out of State Members**

| Florida6   | Mississippi  | 6 |
|------------|--------------|---|
| Georgia11  | Pennsylvania | 2 |
| Indiana2   | Tennessee    | 5 |
| Louisiana7 | Texas        | 2 |



(Right) Dennis
Johnson (#510)
on his Super C
with C-32 power
loader in the parade
at Eva. (Far right)
Sherman Roberts'
nicely restored I-4
International standard
tread tractor.





#### **2019 Tractor Show Schedule**

| Snead – JD Ag Supply April 6