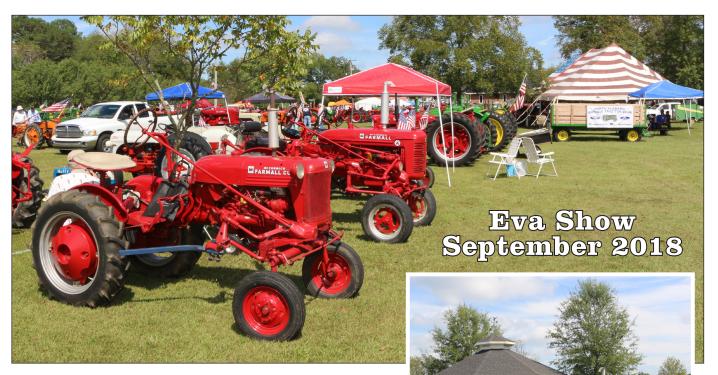

(Right) Dennis
Johnson (#510)
on his Super C
with C-32 power
loader in the parade
at Eva. (Far right)
Sherman Roberts'
nicely restored I-4
International standard
tread tractor.