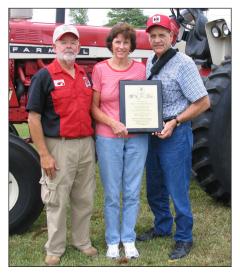

#### **Financial Report**

Chapter #23 Officers and Directors were saddened to learn of the passing on October 23, 2018 of a good friend, Johnny Mitchell, of Lebanon, Tennessee. Johnny was a long-time member, officer, and director of Tennessee Chapter #9 and served for many years as a national director as well as national Treasurer. Johnny and Chapter #9 provided invaluable assistance to the Alabama chapter as we organized and applied for a charter from the national club in 1998. Sherman Roberts presented Johnny and his wife, Debbie, with a plaque at the Eva show in 2010 in recognition for all they had done for IHC on both the state and national levels.